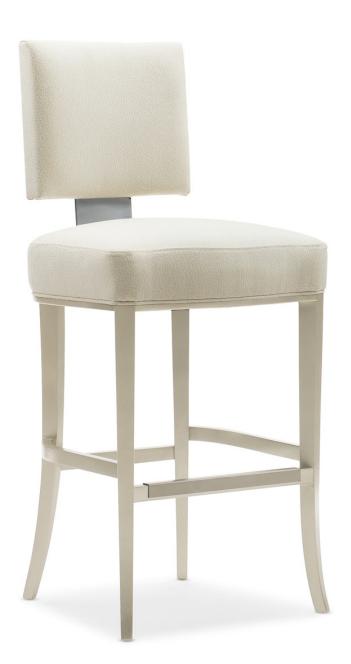

## **RESERVED SEATING BAR STOOL**

cla-420-304

**COLLECTION:** CARACOLE CLASSIC

**DIMENSIONS:** 19.75W x 22D x 43.75H

Update the look of your dining area with the pure sophistication of this chic bar stool and you'll never want to be anywhere else. Its contemporized shape is fully upholstered in a soft neutral and features a floating square back connected by a metal support finished in shimmering Lightly Brushed Chrome. An ideal addition to any bar-height island or table, it's framed in a Soft Silver Paint finish that lets its elegant character reflect the light from every vantage.

## FINISH:

Lightly Brushed Chrome

Soft Silver Paint

## FABRIC:

3112-11CC-P Performance