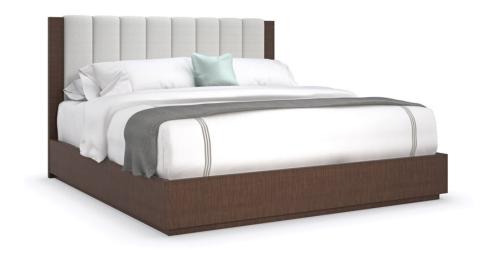

## **INNER PASSION - KING**

cla-421-121

**COLLECTION:** CARACOLE CLASSIC

#### **AVAILABLE AS:**

California King Queen King

**DIMENSIONS:** 81.5W x 86D x 56H

A fresh take on a classic architectural design, this exposed wood bed both punctuates and softens clean modern lines. Vertical channel tufting adds a striking detail in a light-toned performance fabric, framed by the warmth and natural texture of figured sycamore veneers in a Brunette finish. Features a slatted base that accommodates most adjustable beds.

**CONSTRUCTION:** Mattress Opening: | 78'''' between side rails | 82'''' Front of headboard to back of footboard | Floor to top of slat: 9'''' upper position | Floor to top of slat: 4 5/8'''' lower position | Floor to top of side rail: 12 | Bed will accommodate most adjustable bed frame systems