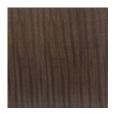

421-121

**COLLECTION:** CARACOLE CLASSIC

#### **AVAILABLE AS:**

California King Queen King

**DIMENSIONS:** 81.5W x 86D x 56H

A fresh take on a classic architectural design, this exposed wood bed both punctuates and softens clean modern lines. Vertical channel tufting adds a striking detail in a light-toned performance fabric, framed by the warmth and natural texture of figured sycamore veneers in a Brunette finish. Features a slatted base that accommodates most adjustable beds.

**CONSTRUCTION:** Mattress Opening: | 78'''' between side rails | 82'''' Front of headboard to back of footboard | Floor to top of slat: 9'''' upper position | Floor to top of slat: 4 5/8'''' lower position | Floor to top of side rail: 12 | Bed will accommodate most adjustable bed frame systems

#### FINISH:



### Brunette

## FABRIC:



2854-35CC-P Performance