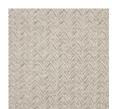

ACOLE CLASSIC

#### **AVAILABLE AS:**

California King Queen King

**DIMENSIONS:** 81.5W x 86D x 56H

A fresh take on a classic architectural design, this exposed wood bed both punctuates and softens clean modern lines. Vertical channel tufting adds a striking detail in a light-toned performance fabric, framed by the warmth and natural texture of figured sycamore veneers in a Brunette finish. Features a slatted base that accommodates most adjustable beds.

**CONSTRUCTION:** Mattress Opening: | 78'''' between side rails | 82'''' Front of headboard to back of footboard | Floor to top of slat: 9'''' upper position | Floor to top of slat: 4 5/8'''' lower position | Floor to top of side rail: 12 | Bed will accommodate most adjustable bed frame systems

#### FINISH:



### Brunette

## FABRIC:



2854-35CC-P Performance