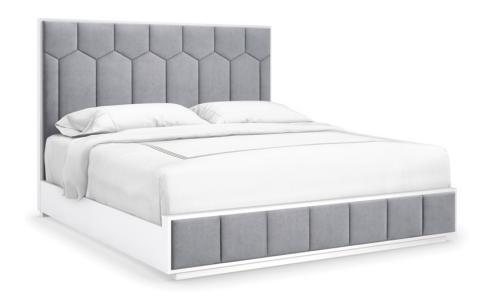

## HONEY I'M HOME - KING

cla-421-122

**COLLECTION:** CARACOLE CLASSIC

## **AVAILABLE AS:**

California King Queen King

**DIMENSIONS:** 80.25W x 88.75D x 58H

Taking inspiration from the iconic honeycomb shape, this bed introduces an organic element that's soft and sophisticated. Framed in a calming Cloud White finish, its linear design seamlessly aligns with a channel-tufted headboard and footboard, expertly tailored in a plush, gray performance velvet. Features an adjustable rail height to accommodate most adjustable bed systems and platforms.

**CONSTRUCTION:** Mattress Opening: | 78"" between side rails | 81"" Front of headboard to back of footboard | Floor to top of slat: 9"" upper position | Floor to top of slat: 4 5/8"" lower position | Floor to top of side rail: 10.75 | Bed will accommodate most adjustable bed frame systems