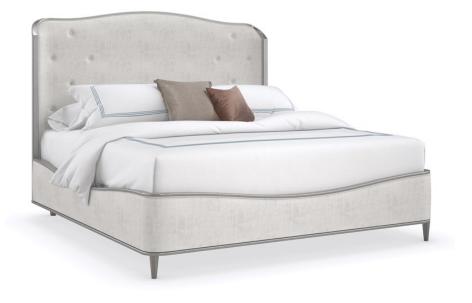

## **CLEAR THE AIR - KING**

cla-421-123

**COLLECTION:** CARACOLE CLASSIC

### AVAILABLE AS:

Queen California King King

### DIMENSIONS: 82W x 88D x 63H

Soft, flowing lines and gentle curves make this upholstered bed complementary to many styles, while having an influential presence of its own. Button-pull details and an exposed wood frame in Silver Charm paint accentuate the headboard's slight wing shape. Exquisitely tailored in a neutral performance linen for a luxurious look that's easy to care for. Features adjustable slats to allow for a range of mattress and boxspring thicknesses.

**CONSTRUCTION:** Mattress Opening: | 78.625<sup>""</sup> between side rails | 82.375<sup>""</sup> Front of headboard to back of footboard | Floor to top of slat: 10.75<sup>""</sup> upper position | Floor to top of slat: 7.75<sup>""</sup> lower position | Floor to top of side rail: 15.375 to 18.25 | Bed will accommodate most adjustable bed frame systems