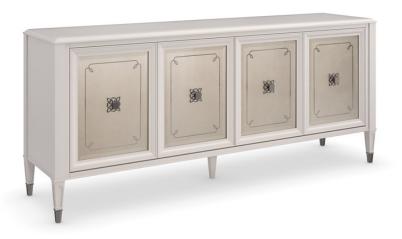

## LATTICE SERVE YOU

cla-422-212

**COLLECTION:** CARACOLE CLASSIC

**DIMENSIONS:** 81 W x 20D x 35H

With its exquisite detailing and shimmering Stardust finish, this buffet effortlessly mixes beauty and functionality. Classic styling features mirrored door fronts with a decorative element stenciled on the back in Soft Silver paint, complemented by a quatrefoil pattern behind its custom hardware for added interest and dimension. Designed with entertaining in mind, it offers ample space on top and inside for keeping serveware, linens and other essentials.