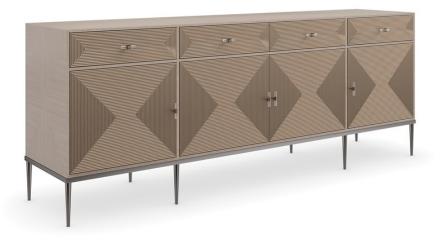

## **LOW RISE**

cla-422-213

**COLLECTION:** CARACOLE CLASSIC

**DIMENSIONS:** 82.5W x 18.25D x 29.75H

This standout buffet makes clever use of geometry to create a sense of balance and harmony. Beautifully integrating pattern and texture, it features reeded door and drawer fronts in a Sparkling Argent finish. Elevated on a Deep Bronze metal base, its linear form is encased in Japanese Sen Veneers, intricately crafted and finished in Woodland Gray to highlight natural wood grains. With plenty of style potential, its intentional design and scale are well-suited to living, dining, and media rooms.