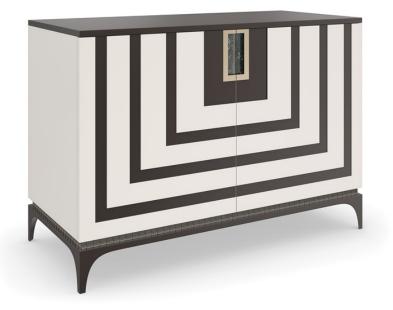

## **THESEUS**

cla-422-461

**COLLECTION:** CARACOLE CLASSIC

## DIMENSIONS: 44W x 20D x 31H

Inspired by Greek mythology, this mesmerizing chest draws on the classical labyrinth to make a visual impact. Subtle dentil molding along the base adds a decorative touch to its architectural design, punctuated by alternating bands of Dark Chocolate and Dove White with a glossy shine. At the labyrinth's center: custom hardware crafted from a small rectangle of green marble, trimmed in a Whisper of Gold. Introduces contrast and a bold graphic to halls and entryways, living and dining interiors.