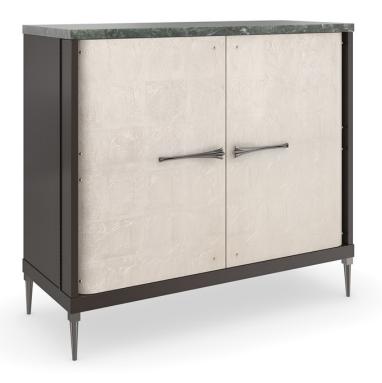

## **EMPIRE**

cla-422-462

**COLLECTION:** CARACOLE CLASSIC

**DIMENSIONS:** 42W x 17D x 38H

With subtle notes of art nouveau, this exquisite chest celebrates the art of craft and materiality, inspired by iconic jewelry designs of the 20th Century. Door fronts wrapped in a Soft Silver Leaf make an alluring and tactile statement, minimally adorned with nail accents in a Nickel finish. A green marble top adds a note of luxe and sturdy top surface, complemented by sculptural Deep Bronze custom hardware for extra embellishment.