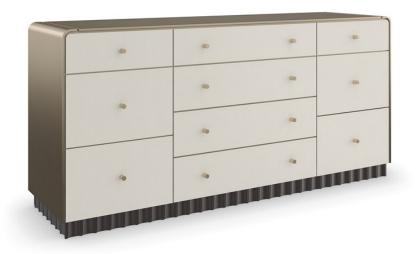

## **CIRCADIAN**

cla-423-013

**COLLECTION:** CARACOLE CLASSIC **DIMENSIONS:** 72W x 20D x 34.25H

With a nod to neoclassical architecture, this clean-lined dresser introduces a gentle rhythm and geometric pattern to bedroom interiors. Micro-fluted drawer fronts add tactile appeal, punctuated by an exaggerated fluted base in a richly contrasting, Dark Chocolate finish. A waterfall top lends an elegant curve, finished in a Whisper of Gold paint for durability, warmth and a luxe touch. Minimal hardware compliments metallic accents and keeps the look serene.

## FINISH:

Ivory

Brushed Whisper of Gold Paint

Dark Chocolate