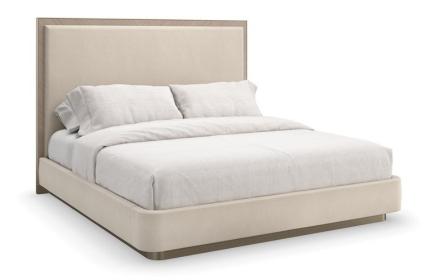

## ANTHOLOGY KG BED

cla-423-121

**COLLECTION:** CARACOLE CLASSIC

**AVAILABLE AS:** 

Queen King

**DIMENSIONS:** 83W x 88D x 57H

A storied collective of material and form, this classic bed introduces a calming neutral palette that is warm and inviting. Framed in Koto veneers with a subtle Chevron pattern inspired by early Greek motifs, its parsons-style headboard is dressed in a wool-like flannel that is soft yet durable and capped on all three sides in glinting Brushed Gold metal. Seemingly floating on a Brushed Gold plinth base, its sophisticated silhouette brings effortless elegance to bedroom interiors and guest suites. Also available with paneled, chevron-patterned headboard wings for added drama.