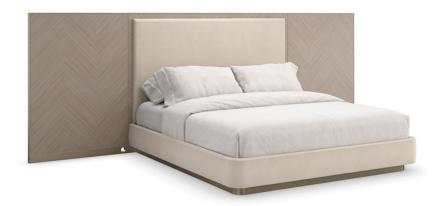

## ANTHOLOGY KG BED W/WINGS

cla-423-122

**COLLECTION:** CARACOLE CLASSIC

**AVAILABLE AS:** 

King Queen

**DIMENSIONS:** 163W x 88D x 57H

A storied collective of material and form, this classic bed introduces a calming neutral palette that is warm and inviting. Features paneled wings in Koto veneers with a Chevron pattern inspired by early Greek motifs, framing a parsons-style headboard dressed in a soft yet durable wool-like flannel. A metal spline in Brushed Gold lends separation and a hint of shimmer. Seemingly floating on a Brushed Gold plinth base, its sophisticated silhouette brings effortless elegance to bedroom interiors and guest suites.