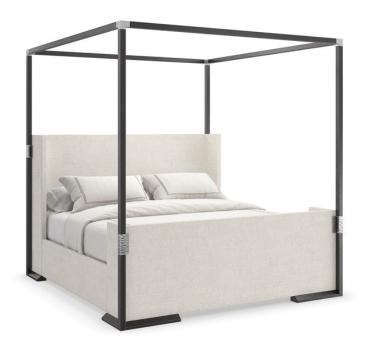

## SHELTER ME KG BED CANOPY

cla-423-125c

**COLLECTION:** CARACOLE CLASSIC

**AVAILABLE AS:** 

Queen King

**DIMENSIONS:** 85.5W x 1.75D x 90H

CANOPY ONLY (does not include bed frame) With its clean-lined canopy and plinth base, this shelter-style king bed offers effortless elegance and ease of transition inspired by classic campaign furniture. Dressed in a sumptuous chenille fabric, its simple geometric form is complemented by a gracefully enveloping headboard and Brushed Stainless metal brackets with a carved texture like rippling water. Also available as a standalone bed, with decorative upholstered buttons to conceal canopy brackets.