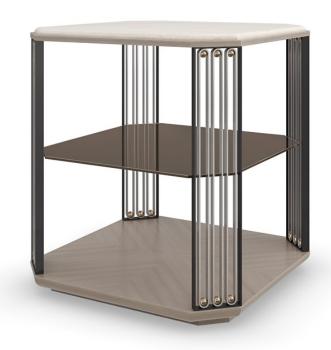

## **ALLOY END TABLE**

cla-423-411

**COLLECTION: CARACOLE CLASSIC** 

**DIMENSIONS:** 22W x 22D x 24H

A seemingly floating glass shelf in a smoky bronze finish adds to the allure of this end table, inspired by the bent metal work of notable French designer Jean Prouvé. Features ornamental legs, meticulously crafted in a fusion of Deep Bronze, Brushed Gold, and Brushed Stainless metals, topped by Crème Travertine stone. Substantial in form, yet airy and reflective, it offers ample open space for displaying art books and objects.

**CONSTRUCTION:** Top is a natural stone. Natural variations in color, veining and spotting will vary from piece to piece. Natural materials are porous in nature and care should be taken to protect the surface.