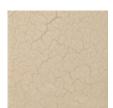

## caracole



## **DUALITY**

cla-423-424

**COLLECTION: CARACOLE CLASSIC** 

**DIMENSIONS:** 23W x 18D x 23H

Taking cue from the sun and moon, this accent end table was thoughtfully designed to accompany our Full Break cocktail table in a similar mix of materials and finishes. Simple yet sophisticated, it is comprised of two pieces: a tall cylinder in Ivory Craze with a decorative Brushed Gold inlay, and a crescent shape in Dry Martini to showcase its linear wood grains. Style together to form a larger table or pull apart for greater function and to create individual points of interest.

## FINISH:



Ivory Craze



Dry Martini



**Brushed Gold Paint**