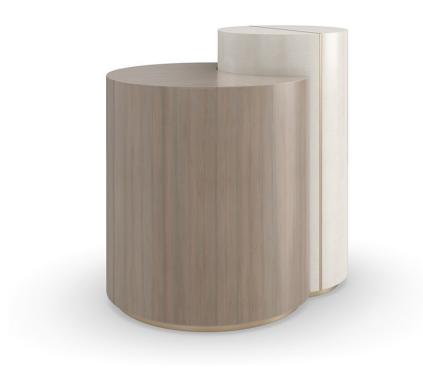

## **DUALITY**

cla-423-424

**COLLECTION: CARACOLE CLASSIC** 

**DIMENSIONS:** 23W x 18D x 23H

Taking cue from the sun and moon, this accent end table was thoughtfully designed to accompany our Full Break cocktail table in a similar mix of materials and finishes. Simple yet sophisticated, it is comprised of two pieces: a tall cylinder in Ivory Craze with a decorative Brushed Gold inlay, and a crescent shape in Dry Martini to showcase its linear wood grains. Style together to form a larger table or pull apart for greater function and to create individual points of interest.