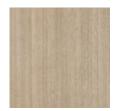

## caracole



## **DUALITY**

cla-423-424

**COLLECTION: CARACOLE CLASSIC** 

**DIMENSIONS:** 23W x 18D x 23H

Taking cue from the sun and moon, this accent end table was thoughtfully designed to accompany our Full Break cocktail table in a similar mix of materials and finishes. Simple yet sophisticated, it is comprised of two pieces: a tall cylinder in Ivory Craze with a decorative Brushed Gold inlay, and a crescent shape in Dry Martini to showcase its linear wood grains. Style together to form a larger table or pull apart for greater function and to create individual points of interest.

## FINISH:



Ivory Craze



Dry Martini



**Brushed Gold Paint**