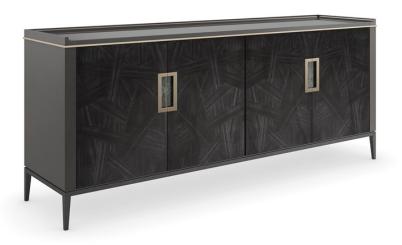

## SUPER NOVA

cla-423-531

**COLLECTION: CARACOLE CLASSIC** 

**DIMENSIONS:** 75W x 19D x 32H

Artful and alluring, this media console adds depth and dimension in an innovative mix of textures and materials. Striking door fronts are inspired by a time-honored art form that involves intricately piecing straw that has been flattened, dyed, and lacquered to create an abstract or geometric pattern. A Cosmos Black finish lends a reflective appearance, complemented by a Shanxi Black stone top adorned with metal beading in Brushed Gold paint. Inset labradorite door pulls lend a luxe finishing touch. Offers ample storage potential with wire management access.