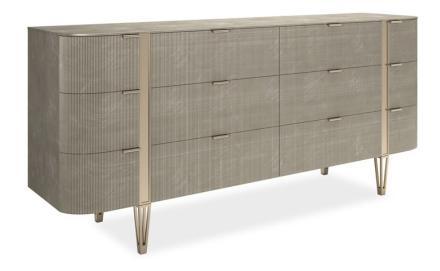

## **LOVE AT FIRST SIGHT 78**

cla-424-034

**COLLECTION:** CARACOLE CLASSIC

**DIMENSIONS:**  $78W \times 19D \times 35H$ 

Love At First Sight has been elongated to 78 inches with two end doors with interior shelves and six center drawers. It glows in a full-covering of gleaming Oracle gold that accentuates the exquisite reeding on the drawer fronts with Whisper of Gold metal band detailing and designer legs. The piece has a gracefully rounded rectangular profile that is now dazzling in its design. The nine drawers are felt-lined with undermount guides.