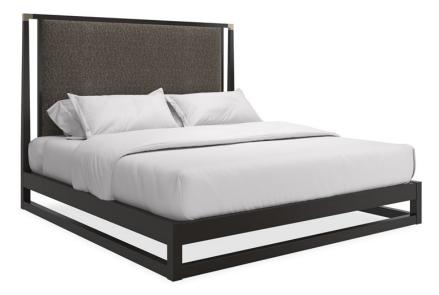

## PINSTRIPE UPH KG BED DARK

cla-424-123

**COLLECTION:** CARACOLE CLASSIC

### AVAILABLE AS:

King Queen

### DIMENSIONS: 82.25W x 86.25D x 60H

The Pinstripe Dark reimagines a classic headboard bed with fresh, upholstered materials and contemporary wood slat treatments. The see-through, raised and slatted frame is Dark Chocolate. The headboard is upholstered in a Mink Shimmer woven fabric. The headboard is surrounded by an offset frame with Champagne Gold metal brackets. Designed for mattress only. Available in Sun-Drenched Oak with Ecru shimmer woven fabric.

### FINISH:

3270-79CC-P Performance