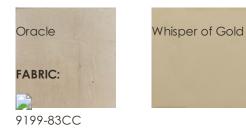

#### DIMENSIONS: 82W x 86D x 60H

For a beguiling interpretation of our softly curved platform bed, "Fall in Love" combines a thoughtful mix of luxe materials. The reeded headboard, footboard, side rails and plinth base are shimmering Oracle. The headboard is upholstered with an inset of sumptuous material that has the look of Champagne silk. Whisper of Gold metal trim adds an appropriate touch of glamour. Understated yet exceptional, this beloved bed will make all your champagne wishes come true.

#### FINISH: