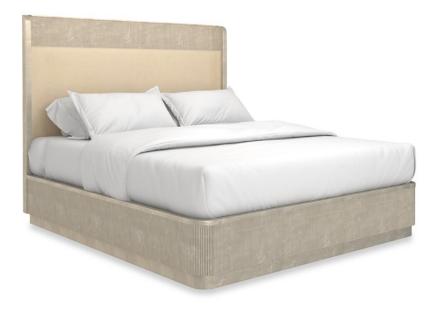

#### DIMENSIONS: 82W x 86D x 60H

For a beguiling interpretation of our softly curved platform bed, "Fall in Love" combines a thoughtful mix of luxe materials. The reeded headboard, footboard, side rails and plinth base are shimmering Oracle. The headboard is upholstered with an inset of sumptuous material that has the look of Champagne silk. Whisper of Gold metal trim adds an appropriate touch of glamour. Understated yet exceptional, this beloved bed will make all your champagne wishes come true.