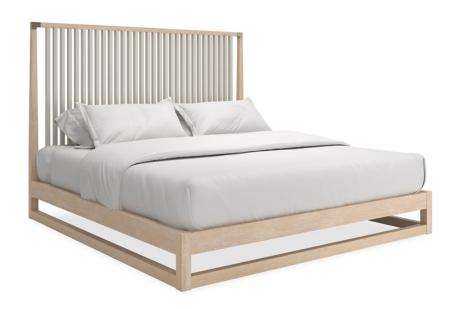

## PINSTRIPE SLATTED KG BED LIGHT

cla-424-126

**COLLECTION:** CARACOLE CLASSIC

**AVAILABLE AS:** 

Queen King

**DIMENSIONS:** 82.25W x 86.25D x 60H

Extending the Pinstripe line of canopy beds is this Pinstripe Slatted Bed. We have removed the canopy and slightly lowered the headboard, while retaining the distinctive wood-slat design. The see-through, raised frame and headboard is made from Sundrenched quarter sawn oak. The headboard frame is dressed with Champagne Gold metal brackets and has inset wooden slats finished in Almond Milk. Designed for mattress only. Available in Dark Chocolate and Rich Walnut.

FINISH:

Almond Milk

Sun Drenched Oak