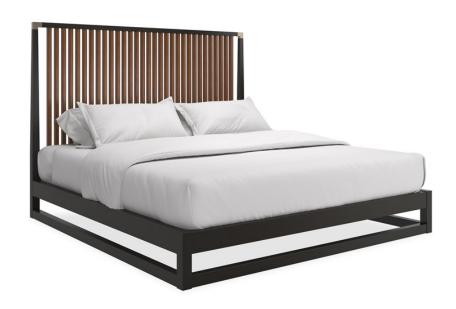

## PINSTRIPE SLATTED KG BED DARK

cla-424-127

**COLLECTION:** CARACOLE CLASSIC

**AVAILABLE AS:** 

Queen King

**DIMENSIONS:** 82.5W x 86.25D x 60H

Extending the Pinstripe line of canopy beds is this Pinstripe Slatted Bed. We have removed the canopy and slightly lowered the headboard, while retaining the distinctive wood-slat design. The see-through, raised frame and headboard is made from Asian Hardwood in Dark Chocolate. The headboard frame is dressed with Champagne Gold metal brackets and has inset wooden slats finished in Rich Walnut. Designed for mattress only. Available in Sun Drenched Oak with Almond Milk.