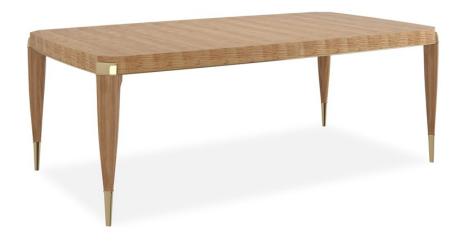

## **ALL TRIMMED OUT**

cla-424-202

**COLLECTION:** CARACOLE CLASSIC

**DIMENSIONS:** 83W x 46D x 30H

For large dining parties, this Toasted Sycamore table is unmatched. The delicately figured wood, in a bowed rectangular shape, has graceful chamfered corners detailed with outstretched, Whisper of Gold metal caps. The entire apron is rimmed in a thin Whisper of Gold bead as it sits on modern cabriole legs tipped in custom gold ferrules. For dining at its best, this piece is All Trimmed Out and expands from 83 inches to 123 inches with two 20-inch leaves.