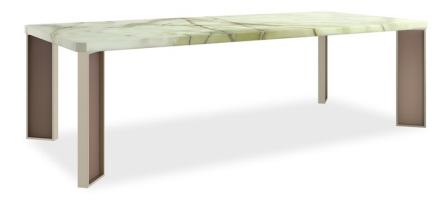

## THE NATURALIST DINING TABLE

cla-424-205

**COLLECTION:** CARACOLE CLASSIC

**DIMENSIONS:**  $100W \times 46D \times 30H$ 

This stunning dining table has nature as its focal point. It's irresistible and provides an amazing backdrop for an exquisite tablescape curated with an artful collection of china, silver, glassware and decorative accessories. It is equally as beautiful set for a contemporary business meeting. The sleek Green Onyx top is positioned on contemporary, offset, Brushed Gold legs inset with smoked bronze glass adding an airy lightness to the table. At 100 inches long, it comfortably seats eight people for a sophisticated dining or meeting experience. Consider this awe-inspiring table not only for a dining room but business setting.