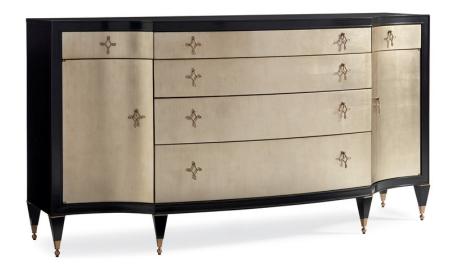

## **OPPOSITES ATTRACT**

con-closto-068

**COLLECTION:** CARACOLE CLASSIC

**DIMENSIONS:** 72W x 23.5D x 38H

We think black and gold is a match made in heaven, especially when it comes in our popular 72-inch six drawer, two door closed storage cabinet. The combination of our signature leafed Pompeii and satin-like Tuxedo Black finishes are further enhanced by the custom designed jewelry-like hardware. Lovely as a bedroom dresser, with a removable felt-lined jewelry tray. Or, you may prefer Opposites Attract as an elegant credenza in the dining room. Interior shelves are adjustable to accommodate your dining accessories.

**CONSTRUCTION:** Two adjustable shelves: 13.75""W x 12.75""D. | Opening without shelf: 13.75""W x 13.5""D x 22.75""H.

## FINISH:

Pompeii