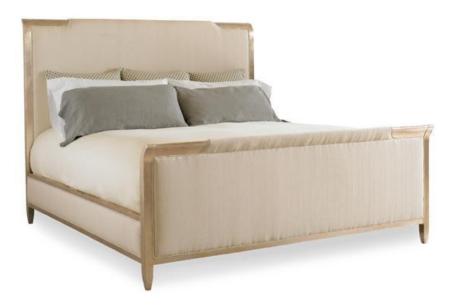

## NITE IN SHINING ARMOR - KING

con-kinbed-008

**COLLECTION:** CARACOLE CLASSIC

## DIMENSIONS: 80.75W x 92D x 66.5H

An elegant wood frame in an aged leaf finish reminiscent of old silver and inspired by a Parisian antique. The fabric insets feature a small ribbed weave of off-white and light oyster coloration.

**CONSTRUCTION:** Footboard height: 31<sup>...</sup>. | Floor to bottom of side rail: 5.75<sup>...</sup>. | Floor to top of side rail: 15.5<sup>...</sup>. | Mattress opening: 78<sup>...</sup>W x 82<sup>...</sup>L.