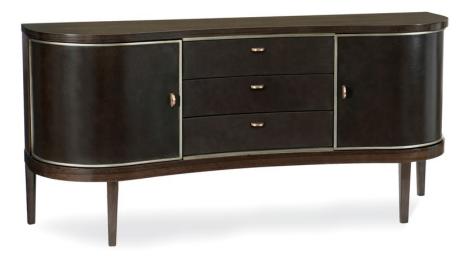

## MODERNE SIDEBOARD

m022-417-214

**COLLECTION: MODERN STREAMLINE** 

**DIMENSIONS:** 72W x 19D x 33H

The Curving forms and long horizontal lines of the Streamlined Moderne movement have been updated in this low sideboard that is the perfect height for dining room service. Its high-style appeal comes from the fumed figured eucalyptus wood that has been finished to a high sheen in sultry Aged Bourbon and swept into two dramatic convex curves on each end of the piece. Three concave center drawers complete the graceful flow of this sideboard. They are wrapped in dark leather, trimmed in Smoked Bronze, painted on the inside in Dark Chocolate, and finished with elongated custom metal hardware. Behind the curvaceous exterior doors, find two cabinets painted in Dark Chocolate, each with one adjustable shelf. The sideboard rests off the ground on slender tapered leas.