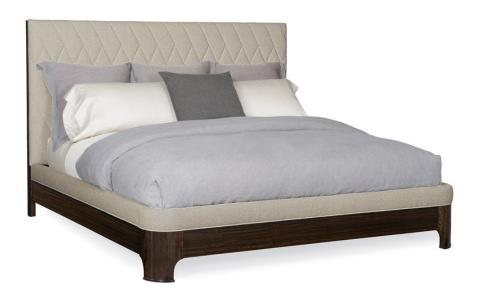

## **MODERNE BED - KING**

m023-417-121

**COLLECTION: MODERN STREAMLINE** 

### **AVAILABLE AS:**

Queen California King King

**DIMENSIONS:** 84.5W x 89D x 56H

Your bedroom will look quite impressive when this bed is the centerpiece of the room. The neutral tweed upholstered headboard sports a quilted contemporary herringbone pattern that makes a statement on its own. An exposed frame of fumed figured eucalyptus, finished in Aged Bourbon, trims the headboard, footboard and rails that are also bolstered on the top in tweed. Available in Queen, King and Cal. King.

**CONSTRUCTION:** Floor to bottom of side rail: 5"". | Floor to top of side rail: 15.250"". | Mattress opening: 78""W x 82""L.