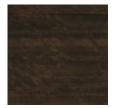

# caracole



## **MODERNE BED - KING**

m023-417-121

**COLLECTION: MODERN STREAMLINE** 

### **AVAILABLE AS:**

Queen California King King

**DIMENSIONS:** 84.5W x 89D x 56H

Your bedroom will look quite impressive when this bed is the centerpiece of the room. The neutral tweed upholstered headboard sports a quilted contemporary herringbone pattern that makes a statement on its own. An exposed frame of fumed figured eucalyptus, finished in Aged Bourbon, trims the headboard, footboard and rails that are also bolstered on the top in tweed. Available in Queen, King and Cal. King.

**CONSTRUCTION:** Floor to bottom of side rail: 5"". | Floor to top of side rail: 15.250"". | Mattress opening: 78""W x 82""L.

#### FINISH:



Aged\_Bourbon

# FABRIC:



2547-79CC