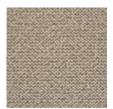

# caracole



## **MODERNE BED - KING**

m023-417-121

**COLLECTION: MODERN STREAMLINE** 

### **AVAILABLE AS:**

Queen California King King

**DIMENSIONS:** 84.5W x 89D x 56H

Your bedroom will look quite impressive when this bed is the centerpiece of the room. The neutral tweed upholstered headboard sports a quilted contemporary herringbone pattern that makes a statement on its own. An exposed frame of fumed figured eucalyptus, finished in Aged Bourbon, trims the headboard, footboard and rails that are also bolstered on the top in tweed. Available in Queen, King and Cal. King.

**CONSTRUCTION:** Floor to bottom of side rail: 5"". | Floor to top of side rail: 15.250"". | Mattress opening: 78""W x 82""L.

#### FINISH:



Aged\_Bourbon

# FABRIC:



2547-79CC