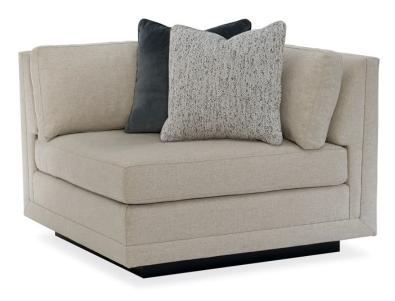

## **FUSION CORNER UNIT**

m050-017-cr1-a

**COLLECTION: MODERN FUSION** 

DIMENSIONS: 39W x 39D x 28.25H

Casually elegant, this fully upholstered corner unit is designed to work with the armless chair to create any configuration you need for your living space. Its versatile design lets it work as a right-arm, left-arm or corner piece. Perfectly sized and deeply comfortable, it's tailored to perfection in a neutral, menswear-inspired look with a textured tweed pattern that's touchably soft. Contrasting accent pillows add additional style, fashioned in a deep gunmetal grey velvet and a contemporary styled black and white herringbone stitch. A cut-out boxing design around the outside back and a recessed wood plinth base in Simply Black complete this piece distinctive aesthetic style.

**CONSTRUCTION:** Blendown cushion. | No sag seat. | Feather down pillows.