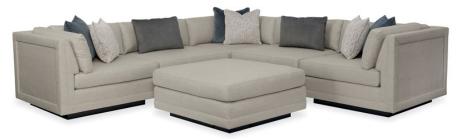

## **FUSION 6 PIECE SECTIONAL**

m050-017-sec2-a

**COLLECTION: MODERN FUSION** 

## DIMENSIONS:

Casually elegant, this fully upholstered sectional is the epitome of today's Modern Fusion lifestyle. Its versatility allows for an unlimited combination of three distinctly designed pieces to create just the right live in sectional for any home. All pieces are perfectly sized and deeply comfortable, tailored to perfection in a neutral, menswear-inspired look with a textured tweed pattern that's touchably soft. Contrasting accent pillows add additional style, fashioned in a deep gunmetal grey in both velvet and fine corduroy-like styles, as well as a contemporary styled black and white herringbone stitch. A cut-out boxing design around the outside back and a recessed wood plinth base in Simply Black complete the sectional's distinctive aesthetic style.

**CONSTRUCTION:** Blendown cushion. | No sag seat. | Feather down pillows.

FINISH:

Simply\_Black