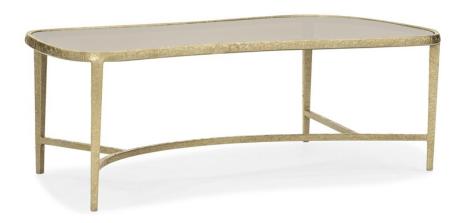

## **CONTOUR COCKTAIL TABLE**

m101-419-401

**COLLECTION: MODERN EDGE** 

**DIMENSIONS:** 52.5W x 27D x 17H

Light yet warm, this luxurious cocktail table captures the essence of modern organic styling and brings it home. Its clean lines meet rich, luxurious materials to create a visual that's polished yet welcoming. The ultimate mate to your favorite sofa or sectional, this distinctive cocktail table boasts a rich mix of materials that includes a glass top tinted in a warm shade of brown supported by a cast-metal frame finished in a textured Lucent Bronze Metallic Paint. The organic form and unique texture of this Contour table brings movement into the occasional setting while anchoring it in style.