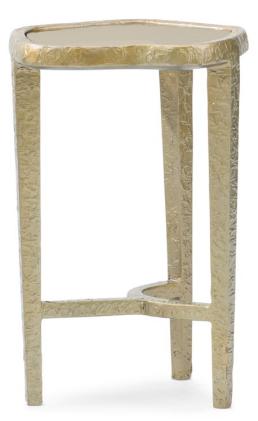

## **CONTOUR SIDE TABLE**

m101-419-412

**COLLECTION:** MODERN EDGE

**DIMENSIONS:** 11.5W x 11.5D x 17H

Just as jewelry enhances an outfit, every well-designed living space needs inspiring pieces that add drama and character. This elegant side table makes a statement in modern glamour with a rich mix of materials that includes a glass top tinted in a warm shade of brown supported by a cast-metal frame finished in a textured Lucent Bronze Metallic Paint. The organic form and unique texture of this Contour table brings movement into the occasional setting while anchoring it in style.