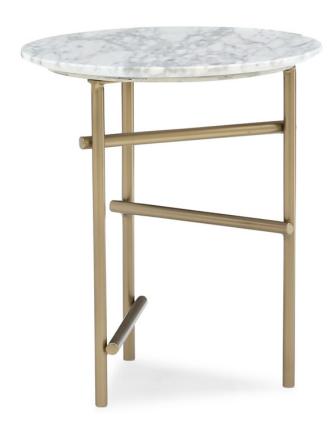

## **CONCENTRIC ACCENT TABLE**

m101-419-414

**COLLECTION: MODERN EDGE** 

**DIMENSIONS:** 18 dia x 20H

Bring a touch of the unexpected into your living space with the symmetrical beauty of this chic accent table. Its bold presence is achieved with a luxurious mix of materials, including a ¾-inch thick Carcasta marble top supported by a metal base plated in Lucent Bronze. Designed to bunch, pair, or float within various living room settings, this distinctive circular accent table is multifunctional at heart. Even its base conveys modern style with angular supports that offer a contemporary take on rustic construction. Pair this table with the coordinating M101-419-403 Cocktail Table and M101-419-417 Side Table to create unlimited combinations of layered circular forms.

## FINISH:

Lucent-Bronze-Metallic