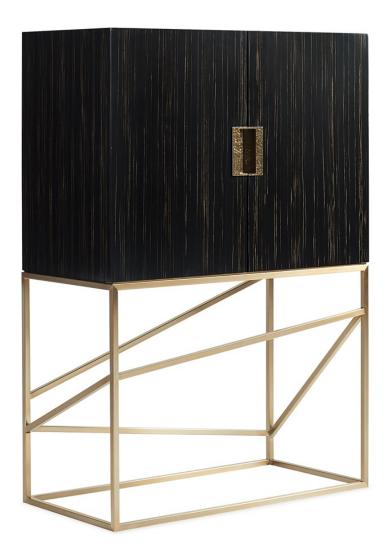

## **EDGE BAR**

m101-419-512

**COLLECTION:** MODERN EDGE

DIMENSIONS: 40W x 20D x 59.5H

At the intersection of form and function, this exquisite bar is making a name for itself. Its stunning cabinet is finished in Striated Ebony and appears suspended by an open framework of architectural-inspired metal supports finished in warm Lucent Bronze. Signature door pulls add a bold accent to its linear exterior. Look behind its two doors and you'll find a mirrored back reflecting a lighted interior with two glass shelves. Offering maximum style in a minimal footprint, this bar makes any living space feel special.

**CONSTRUCTION:** Leg: 29.25<sup>IIII</sup> H | 2 Int Shelves:  $28 \times 12.5 \times 13.25$  bottom/ 8 middle/ 6.5 top | Touch switch: located on right bottom hinge.

FINISH:

Striated Ebony

Lucent Bronze Metallic