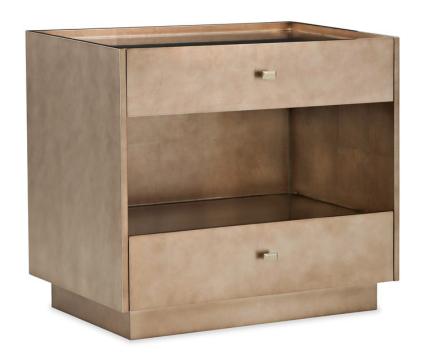

## PERIMETER NIGHTSTAND

m103-419-062

COLLECTION: MODERN EDGE

**DIMENSIONS:** 30W x 18D x 26H

A simple palette of gleaming Brazen Bronze Leaf is balanced with a sleek, straightforward design in this remarkable nightstand. Its crisp lines and open face create a lighter form while lending an element of airiness to a bedroom. Two elegantly finished drawers and an open storage area help keep essentials close at hand. When it comes to creating a refined retreat, this nightstand makes the perfect mate to a luxurious bed.

**CONSTRUCTION:** Base height: 3"". | Open area: 28.625"" w x 10.125"" h. | Drawers:  $26.5 \times 13.5 \times 3$  top/ 3.5 bottom

## FINISH:

Brazen\_Bronze\_Leaf