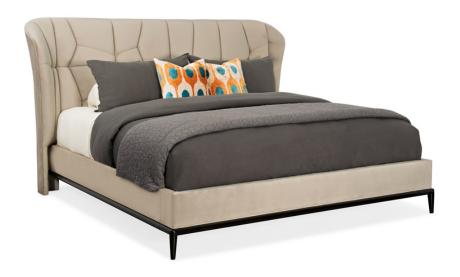

## **VECTOR UPH BED - KING**

m103-419-121

**COLLECTION:** MODERN EDGE

**AVAILABLE AS:** 

Queen California King King

**DIMENSIONS:** 96.5W x 90D x 55H

Uncommonly stunning, this upholstered statement bed is like no other. Its bold design offers a refreshing interpretation of the wing bed and takes it to new heights with a sophisticated silhouette and custom geometric quilting. Designed for purveyors of style, its uniquely stitched headboard features wings that envelop the upholstered side rails for an uninterrupted profile in style. Outlined with wood trim molding and elegant wood legs finished in Eclipse, this distinctive bed brings stunning beauty to a space and captures the essence of modern styling.

**CONSTRUCTION:** Headboard height: 55"". | Footboard and siderail height: 15"". | Footboard width: 67.750"" | Floor to bottom of footboard and siderail: 5.500"". | Mattress opening: 78"" x 82"".