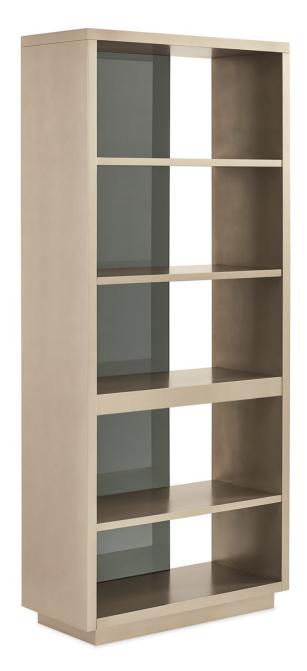

## **REMIX ETAGERE**

m111-019-811

**COLLECTION: MODERN REMIX** 

DIMENSIONS: 36W x 16D x 82H

Infuse your space with unique style with the addition of this extraordinary etagere. Tall and dashing, it features a back panel of black glass and four shelves for storing and displaying your favorite books, photos

and treasures. A glamorous finish of Twinkling Argent highlights its thoughtfully designed form while adding another layer of luxe. Its two center shelves can also be removed to accommodate a television (up to 33 inches in size). Use one to create a design moment in any space or bunch two or three together for an impressive focal point.