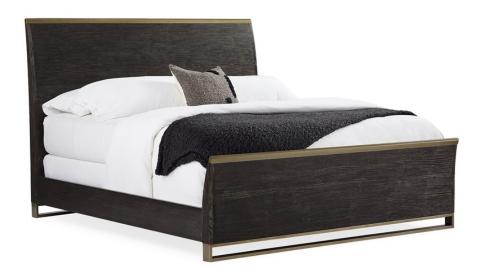

## **REMIX WOOD BED - KING**

m113-019-122

**COLLECTION: MODERN REMIX** 

**AVAILABLE AS:** 

Queen King

California King

**DIMENSIONS:** 80W x 91D x 56H

Bold. Iconic. Uncomplicated. When it comes to commanding attention, this bed has no rival. Its svelte modern shape is underscored by a rich Cerused Oak finish and lined with a metal rail in Bronze Metallic Paint outlining the top of both the headboard and footboard. Handsomely finished siderails in Cerused Oak add continuity while the beds' bottom frame provides a geometric element and is accentuated by a Bronze Metallic Paint finish. With a slightly curved profile, this exceptional bed draws inspiration from the dramatic peak of a wave right before it folds into itself.

**CONSTRUCTION:** Mattress Opening: 78""W x 82""D | Floor to top of slat: low setting 7""; high setting 10""; | Floor to bottom of side rail: 4"" | Side Rail Ht: 11.75"" | Footboard Ht: 24"" | Compatible with adjustable bed frame