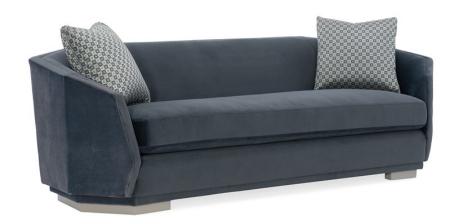

## **EXPRESSIONS SOFA**

m120-420-011-a

**COLLECTION:** MODERN EXPRESSIONS

**DIMENSIONS:** 92.25W x 39.75D x 30H

Intriguing from every angle, this statement-making sofa offers the look of contemporary design yet gives you the feeling of being cradled within its arms. Its octagonal shape draws inspiration from the facets of a diamond as well as modern architecture. It sits elevated upon a wood plinth base, replicating the octagonal shape above, for an aesthetic of true originality. Enclosed within the sanctuary of this sumptuously upholstered piece you can finally relax in style.

**CONSTRUCTION:** Springdown cushion. | No sag seat. | Feather down pillows.