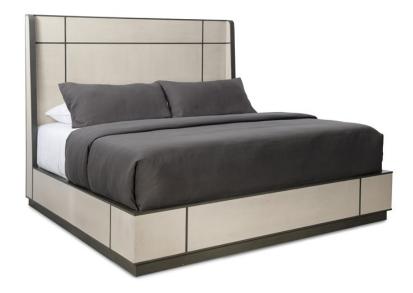

## **REPETITION WOOD BED - KING**

m123-420-121

### DIMENSIONS: 82.5W x 88.25D x 66H

For connoisseurs of art and architecture, the Repetition Wood Bed is destined to be a favorite. Its commanding presence is comprised of headboard panels in Ashe Taupe outlined by a contrasting wood inlay in Zinc Oxide. Angled wrap-around sides and a plinth base in Zinc Oxide add even more character to this sophisticated adjustable-height bed.

**CONSTRUCTION:** Lowest slat height from floor to top of slat: 6<sup>''''</sup>. | Highest slat height from floor to top of slat: 10<sup>''''</sup>. | Floor to bottom of siderail: 3<sup>''''</sup>. | Floor to top of siderail: 14.5<sup>''''</sup>. | Mattress opening: 78<sup>''''</sup> x 82<sup>''''</sup>.