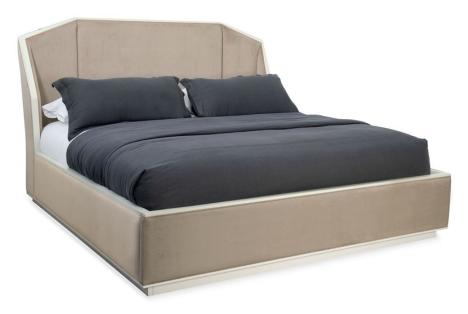

## **EXPRESSIONS UPH BED - KING**

m123-420-122

**COLLECTION: MODERN EXPRESSIONS** 

**AVAILABLE AS:** 

Queen California King King

**DIMENSIONS:** 85.5W x 88D x 56H

An expression of singular taste, this upholstered bed looks and feels truly exceptional. With its clipped-corner headboard and enveloping sides its geometric-inspired shape gives a nod to both architecture and origami. Tailored with great care, it offers comfort and support in a silhouette that's both inspiring and inviting; impressive yet welcoming. A plinth base and Winter Haze finish complete the aesthetic.

**CONSTRUCTION:** Bedding height w/ 22"" bedding slat in low position: 29"". | Bedding height w/14"" bedding slat in high position: 24"". | Headboard at highest point: 56"". | Headboard at corner points: 50"" | Floor to bottom of siderail: 2.5"". | Floor to top of siderail: 16.5"". | Mattress opening: 78"" x 82"".