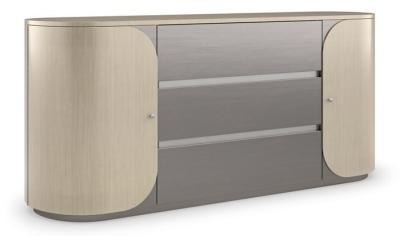

## DA VITA DUO DRESSER

m133-421-022

**COLLECTION: LA MODA** 

**DIMENSIONS:** 72W x 19D x 32H

With clean lines and curves beautifully balanced by a monochromatic palette, this oval-shaped dresser introduces a sleek, Italian modern aesthetic to bedroom interiors. Smoked Stainless Steel painted drawers lend subtle contrast to rounded doors in a Thunder finished veneer that punctuates the wood grain. Minimalist metal hardware finishes the look, for a streamlined design with abundant storage potential, including three soft-close drawers and two adjustable shelves behind each door.