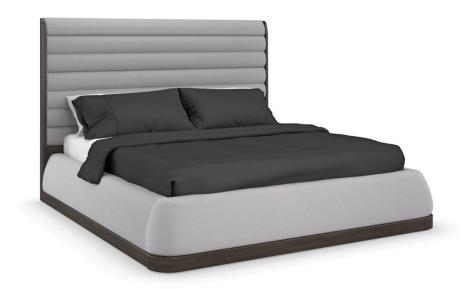

## LA MODA UPH PANEL BED - KING

m133-421-121

**COLLECTION: LA MODA** 

**AVAILABLE AS:** 

Queen King

California King

**DIMENSIONS:** 87W x 93D x 60H

Architectural by design, yet soft around the edges, this channel-tufted bed makes a dramatic impact in a pebble gray billiard cloth fabric. Clean lines are accentuated by Sepia trim, warmly framing the headboard and surrounding platform base. A rounded ledge at the foot of the bed is perfect for sitting when slipping off your shoes and getting dressed. For added drama, fully upholstered wing panels let you extend the headboard on either side. Sold as a set, right and left wing panels are available to purchase separately.

**CONSTRUCTION:** Mattress opening: 78""W x 82""D. | Can be set up with a mattress only or a box spring and mattress. | Acceptable for use with adjustable height bedding systems.