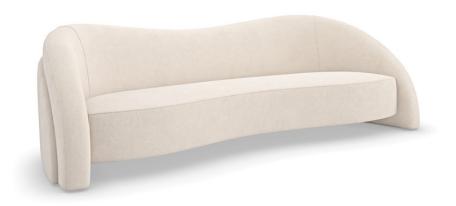

## **MOVEMENT SOFA**

m140-022-011-a

**COLLECTION:** MODERN PRINCIPLES **DIMENSIONS:** 105W x 39.5D x 30.5H

With gracefully curving lines that guide the eye along its layered back and sides, the Movement sofa invites a sense of calm and repose. Meticulously tailored in a subtly textured alabaster fabric, its sinuous silhouette offers sleek yet comfortable seating, with enveloping arms and a gently bowed front that appears to be floating. Style in pairs to create an inviting space for conversation and entertaining.