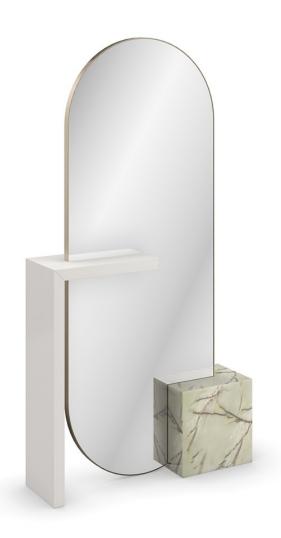

## **DIMENSIONS:**

A spirited play on shape and form, this free-standing floor mirror introduces a modern accent with endless functionality. Framed in a warm Lucent Bronze Metallic, its elegant oval-shape is artfully balanced by an angular wood shelf and green onyx marble cube. The shelf and cube are interchangeable, allowing you to play with perspective and change the view.

**CONSTRUCTION:** Metal Mirror 30W  $\times$  1.25D  $\times$  77H | Stone Shelf 20W  $\times$  11D  $\times$  39H | Stone Cube 15W  $\times$  11D  $\times$  15H