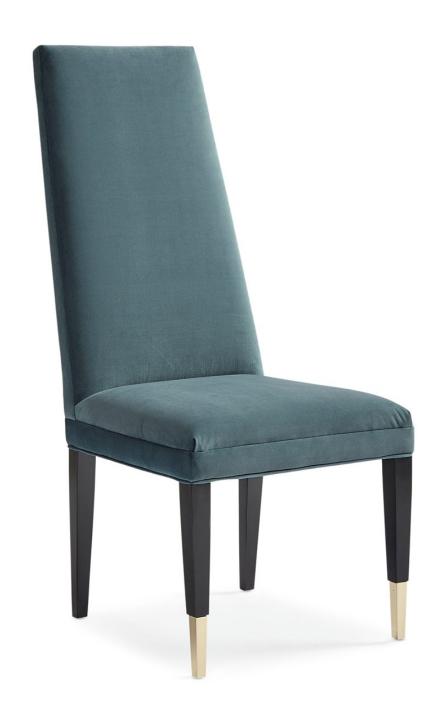

## THE MASTERS DINING SIDE CHAIR

sig-017-283

**COLLECTION:** Signature Simpatico **DIMENSIONS:** 21.25W x 28.5D x 48H

The Masters Dining Side Chair is a high-style selection for your entertaining needs. At 48 inches in height it has a commanding presence, especially important in rooms graced with tall ceilings. The chair's back and seat are upholstered in a vibrant teal velvet, softening the angular lines and offering supreme comfort. Tall, sleek metal ferrules play to the exaggerated height of the chair back and give these chairs fashionable, cosmopolitan flair. For the perfect dining experience, pair up to ten of these stylish chairs with the oval Masters Dining table.