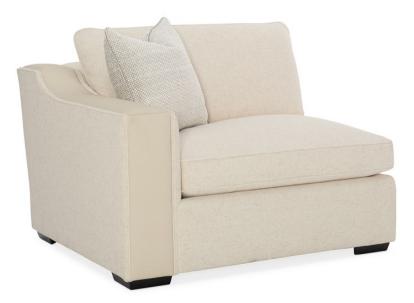

## BACK ON TRACK LAF CHAIR

uph-019-lc3-a

**COLLECTION:** CARACOLE UPHOLSTERY

## DIMENSIONS: 43.75W x 42.25D x 27.75H

The ultimate setup for rest and relaxation, the beauty of this modular seating solution goes beyond skin deep—it can be designed to fit your unique home. Customize its shape to your floor plan and enjoy just the pieces you want. You'll love this sectional's bold track arm and exquisite tailored detailing. Its creamy neutral fabric cover is sumptuously soft and paired with accent pillows in rich shades of mocha while an Almost Black finish gives its feet a contemporary vibe. Maxing out both style and versatility, this classic silhouette is a must-have for modern living and scaled to make everyone feel at home.

CONSTRUCTION: Springdown cushion. | 8-Way hand tied seat. | Feather down pillows.