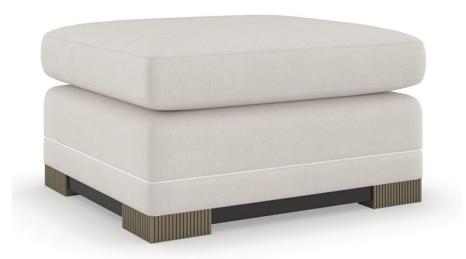

## **DEEP RETREAT**

uph-021-041-a

**COLLECTION:** CARACOLE UPHOLSTERY **DIMENSIONS:** 32.75W x 28.5D x 17.25H

Extend the comfort of our Deep Retreat chair and sectional collection with this clean-lined ottoman. Crisp tailoring and braided leather welt artfully accentuate its simple, yet sophisticated silhouette, fully upholstered in a softly textured chenille performance fabric. Lends a look of casual luxury, elevated by fluted legs in Silver Shadow paint and a richly contrasting Dark Chocolate wood base.

**CONSTRUCTION:** Webbed seat. | Plush poly foam cushion.