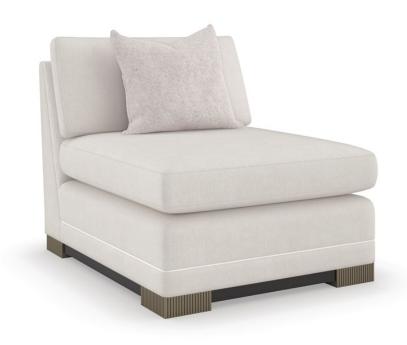

## **DEEP RETREAT**

uph-021-ac1-a

**COLLECTION: CARACOLE UPHOLSTERY** 

**DIMENSIONS:** 33W x 43D x 33.25H

With a classic shelter style, this three-piece modular sectional brings the perfect mix of lounge-like comfort and everyday luxury. Crisp tailoring and braided leather welt artfully accentuate the clean modern lines of each piece, dressed in a softly textured chenille performance fabric that's easy to keep clean. Fluted legs in Silver Shadow paint add a hint of shimmer and dramatic contrast to its Dark Chocolate wood base. Create a custom seating area by choosing the number of pieces to suit your space and taste.

**CONSTRUCTION:** 8-way hand tied. | Springdown seat cushion. | Blendown back cushion. | Feather down pillows.

## FINISH:

Silver Shadow

**FABRIC:** 

Body Fabric: 2875-35CC-P Performance, Decorative Trim on Frame U00461