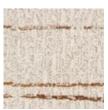

## **FABRIC:**

Body Fabric: 2794-34CC

Pillow Fabric: 2-22'"'x22'"' Pillows 4122-34CC

2- 24'"'x16'"' Pillows 5151-80CC