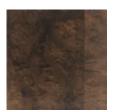

## caracole



## **DIMITRI SOFA**

uph-022-011-a

**COLLECTION:** CARACOLE UPHOLSTERY

**DIMENSIONS:** 102W x 35D x 31.5H

Meticulously tailored in an eggshell-colored, faux angora velvet, the Dimitri Sofa introduces generous seating in a harmonious mix of textures and materials. An inset of Galway Mappa Burl accentuates gently rounded track arms, flowing downward to where it recedes along a semicircular plinth base. Rectangle and kidney-shaped silk toss pillows add depth and tactile layering in a fashionable pattern.

**CONSTRUCTION:** 8-way hand tied seat. | Plush poly foam cushion. | Feather down pillows.

## FINISH:



Galway\_Burl

## **FABRIC:**



Body Fabric: 2794-34CC



Pillow Fabric: 2-22'"'x22'"' Pillows 4122-34CC



2- 24'"'x16'"' Pillows 5151-80CC