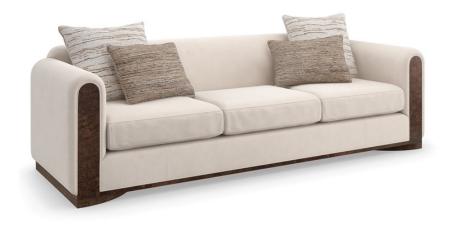

## **DIMITRI SOFA**

uph-022-011-a

**COLLECTION:** CARACOLE UPHOLSTERY

**DIMENSIONS:** 102W x 35D x 31.5H

Meticulously tailored in an eggshell-colored, faux angora velvet, the Dimitri Sofa introduces generous seating in a harmonious mix of textures and materials. An inset of Galway Mappa Burl accentuates gently rounded track arms, flowing downward to where it recedes along a semicircular plinth base. Rectangle and kidney-shaped silk toss pillows add depth and tactile layering in a fashionable pattern.

**CONSTRUCTION:** 8-way hand tied seat. | Plush poly foam cushion. | Feather down pillows.