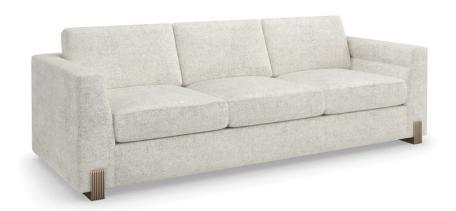

## COUNTER BALANCE SOFA

uph-022-012-a

**COLLECTION:** CARACOLE UPHOLSTERY

**DIMENSIONS:** 98W x 38.5D x 25.75H

A refined mix of texture and material, the Counter Balance sofa is soft-lined yet sophisticated in an oatmeal melange woven fabric with subtle rust threading. Channel-tufted arms with a slightly angled taper comfortably enclose its loose seat back cushions, propped by a faux-leather-wrapped, counter balance capped in Champagne Gold. Reeded cast legs add tactile appeal and a note of distinction.

**CONSTRUCTION:** 8-way hand tied seat. | Spring down cushions.