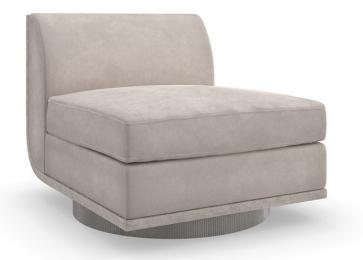

## CLIPPER ARMLESS CHAIR

uph-023-as1-a

**COLLECTION:** CARACOLE UPHOLSTERY

DIMENSIONS: 31W x 36D x 31H

A Space Age-inspired design, this Clipper sectional component calls to mind the undulating, curvaceous aesthetic of an era that fused art and imagination with progress and innovation. Meticulously tailored, its streamlined silhouette is accentuated by a taupe faux-mohair velvet on the inside, and a tactile silver metallic fabric along the outside and back. Like a gear or cog, its rounded plinth base with a micro-reeding detail seamlessly mixes classicism with industrialism for a finishing touch that is uniquely Caracole.

CONSTRUCTION: 8-way hand tied seat. | Spring down cushion

FINISH:

Charcoal\_Leaf

FABRIC: